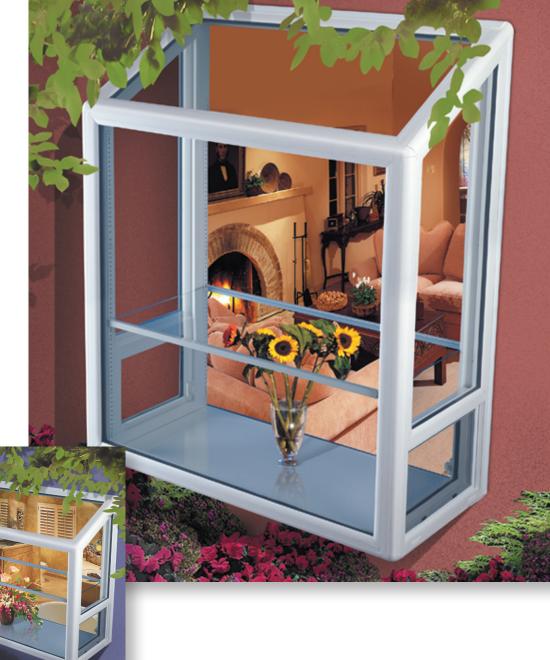

## Vinyl Garden Window

Architecturally superior and beautifully simple.

Now you can enjoy all the sunlight and shining beauty of the most architecturally and functionally superior window on your block.

- All Rounded Corners & Frame
- Welded Vinyl Frame
- SunCoat® Low-E Insulated Glass
- Aluminum Nail Fin Perimeter
- Easy-Opening Side Vents
- Fully Adjustable Tempered Glass Shelves
- Fully Insulated 3/4" thick Bottom Board
- Attractive, lower support brackets included
- Clear Outside View

**Fully Insulated 3/4" Bottom Board** Sturdy, specifically formulated rigid vinyl 16" deep for wider plant bases. No bars or obstructions; clean, narrow sightlines.