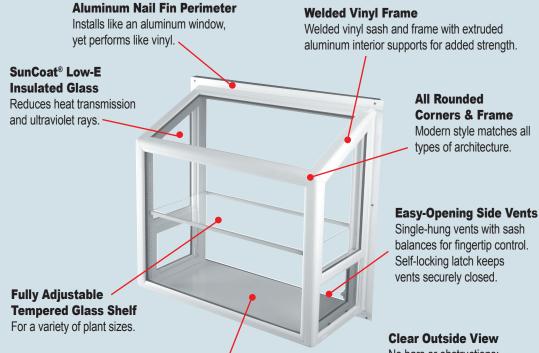

## Vinyl Garden Window

Architecturally superior and beautifully simple.

Now you can enjoy all the sunlight and shining beauty of the most architecturally and functionally superior window on your block.

- All Rounded Corners & Frame
- Welded Vinyl Frame
- SunCoat® Low-E Insulated Glass
- Aluminum Nail Fin Perimeter
- Easy-Opening Side Vents
- Fully Adjustable Tempered Glass Shelves
- Fully Insulated 3/4" thick Bottom Board
- Attractive, lower support brackets included
- Clear Outside View

**Fully Insulated 3/4" Bottom Board** Sturdy, specifically formulated rigid vinyl 16" deep for wider plant bases. No bars or obstructions; clean, narrow sightlines.