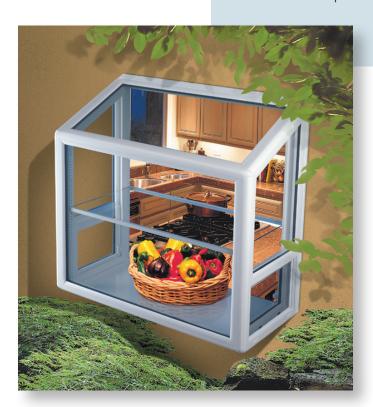

## Vinyl Garden Window

Widely regarded as the best quality, Milgard vinyl windows have been named "Best Quality in the Nation" seven times and "Most Used Vinyl Window" four times by *Builder* magazine.